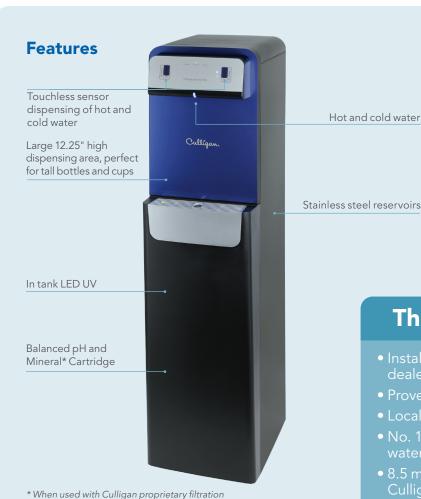

## ASCENT™ 8

Fast dispensing: Cold Water .8 Gallons (3 Liters)/Minute Hot Water .5 Gallons (2 Liters)/Minute

Promotes a safer working environment with touchless activation.

> Saves over 10,000 single-serve bottles annually.

2.2 Gallons (8.3 Liters) Cold Reservoir

.7 Gallons (2.5 Liters) Hot Reservoir